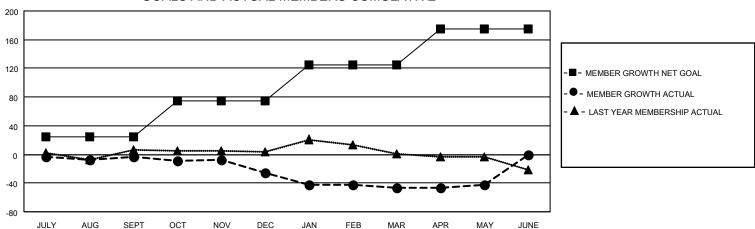

### GOALS AND ACTUAL MEMBERS CUMULATIVE

| DROPPED CLUBS: 0 |     | 24 CLUBS OF 45 ADDED 1 OR MORE NEW MEMBERS | GENDER DISTRIBUTION             |                |     |
|------------------|-----|--------------------------------------------|---------------------------------|----------------|-----|
|                  |     |                                            | MALE                            | 1,209 (75.75%) |     |
|                  |     |                                            | FEMALE                          | 387 (24.25%)   |     |
| DROPPED MEMBERS  |     |                                            |                                 | ,              |     |
| DECEASED         | 23  | CLICK HERE FOR CUMULATIVE                  | TOTAL FAMILY UNIT MEMBERS       |                | 244 |
| CLUB CANCELLED   | 0   | MEMBERSHIP DATA                            |                                 |                | 404 |
| OTHER 100        |     |                                            | FAMILY MEMBERS PAYING HALF DUES |                | 124 |
| TOTAL            | 123 |                                            | DOLO                            |                |     |

## District 27 E2

| Clubs         |               |             |               | Members               |                        |                         |                                                    |  |
|---------------|---------------|-------------|---------------|-----------------------|------------------------|-------------------------|----------------------------------------------------|--|
|               | RESULTS FOR   | R 2020-2021 |               | RESULTS FOR 2020-2021 |                        |                         |                                                    |  |
| QUARTER       | NEW CLUB GOAL | NEW CLUBS   | DROPPED CLUBS | QUARTER MEM           | BER GROWTH NET<br>GOAL | MEMBER GROWTH<br>ACTUAL | DROPPED<br>MEMBERS ACTUAL<br>(including transfers) |  |
| JULY/AUG/SEPT | 0             | 0           | 0             | JULY/AUG/SEPT         | 25                     | 25                      | 27                                                 |  |
| OCT/NOV/DEC   | 1             | 0           | 0             | OCT/NOV/DEC           | 50                     | 18                      | 40                                                 |  |
| JAN/FEB/MAR   | 1             | 0           | 0             | JAN/FEB/MAR           | 50                     | 25                      | 44                                                 |  |
| APR/MAY/JUNE  | 3             | 0           | 0             | APR/MAY/JUNE          | 50                     | 18                      | 12                                                 |  |