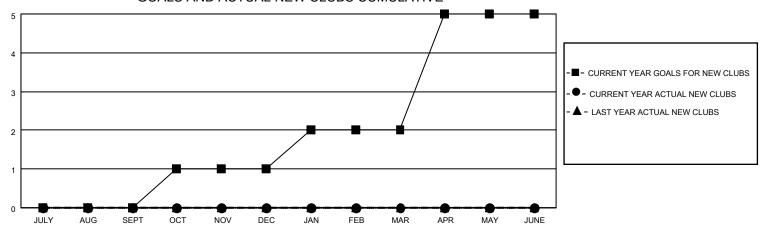

### GOALS AND ACTUAL NEW CLUBS CUMULATIVE

## District 27 E2

| Clubs         |               |             |               | Members               |                        |                         |                                                    |  |
|---------------|---------------|-------------|---------------|-----------------------|------------------------|-------------------------|----------------------------------------------------|--|
|               | RESULTS FOR   | R 2020-2021 |               | RESULTS FOR 2020-2021 |                        |                         |                                                    |  |
| QUARTER       | NEW CLUB GOAL | NEW CLUBS   | DROPPED CLUBS | QUARTER MEM           | BER GROWTH NET<br>GOAL | MEMBER GROWTH<br>ACTUAL | DROPPED<br>MEMBERS ACTUAL<br>(including transfers) |  |
| JULY/AUG/SEPT | 0             | 0           | 0             | JULY/AUG/SEPT         | 25                     | 25                      | 27                                                 |  |
| OCT/NOV/DEC   | 1             | 0           | 0             | OCT/NOV/DEC           | 50                     | 18                      | 40                                                 |  |
| JAN/FEB/MAR   | 1             | 0           | 0             | JAN/FEB/MAR           | 50                     | 25                      | 44                                                 |  |
| APR/MAY/JUNE  | 3             | 0           | 0             | APR/MAY/JUNE          | 50                     | 18                      | 12                                                 |  |